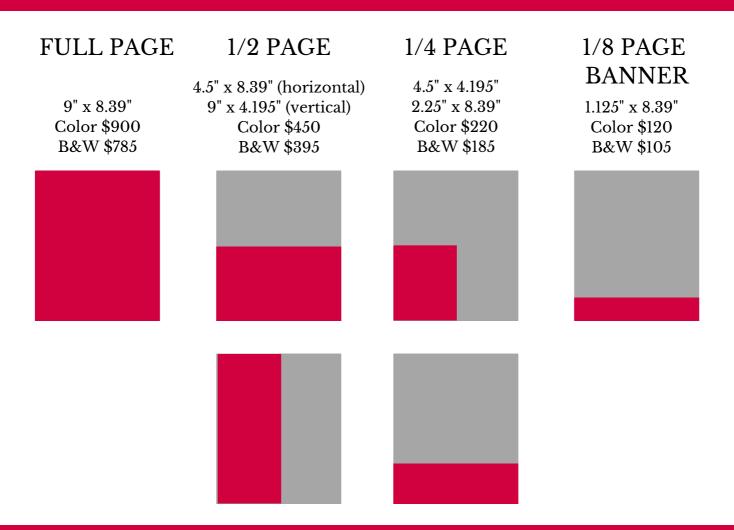

9       | 470     |
|---------------|----------|-----------|---------|
| Undergraduate | Graduate | Full-Time | Staff   |
| Students      | Students | Faculty   | Members |

#### **Over 3,000 NEW CUSTOMERS**

Students have access to local restaurants and shopping opportunities only steps away from campus. Whitworth offers hundreds of on-campus jobs, and many students receive an outside income. Are you missing out on an important revenue opportunity for your business?

#### COMMUNITY BEYOND STUDENTS

Whitworth's community does not end on campus. Whitworth has 28,000 alumni, 4,000 parents and 38 trustees. All of these groups have access to or directly receive The Whitworthian through the printed edition and online content.



## WHITWORTHIAN AD RATES & SIZES

(all sizes are height x width)



#### On www.thewhitworthian.news:

#### Home Page Banner: (1280x100 px): 30 days for \$150

Home Page Sidebar Ad: (550x250 px): 30 days for \$80

#### Discounts:

One discount per ad

Non-profit: 10% Campus advertisers: 50% Repeat Advertisers (Print Ads Only): Semester: 10% Full Year: 20%

## AD/ARTWORK SUBMISSION

All ads or design requests must be submitted by Monday at 5 p.m. the week prior to publication:

## September 2023 issue – August 21 October 2023 issue – October 2 November 2023 issue – October 16 December 2023 issue – November 13

Received ads must be high-resolution PDF or JPEG files in CMYK or grayscale color space. Please embed all links and fonts. The Whitworthian is not responsible for typographical errors on ads provided and/or proofed by the advertiser.

#### **PAYMENT